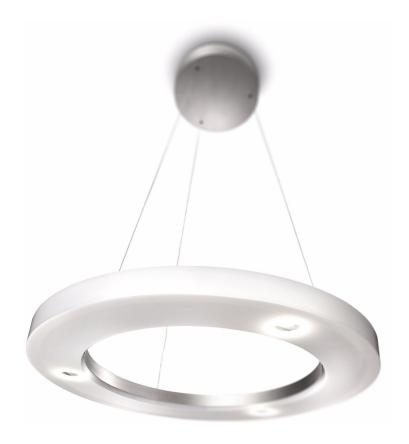

# Essence of purity

giving light a new experience

A sweeping band of light, sleek and minimalist, constructed from brushed aluminium with semi-translucent panels for a creamy, diffuse glow. A clean silhouette that hovers majestically in the air.

### **Technical specifications**

Base material: syntheticsLight source: 3 LED modules

Life span: 20 yearsLight color: 3100k warm white

• Extra features: dimmable, adjustable height

#### **Product Dimensions**

Length: 50 cmWidth: 50 cm

• Height: 150 cm

Issue date 2008-10-26

© 2008 Koninklijke Philips Electronics N.V. All Rights reserved.

Version: 2.0.1

Specifications are subject to change without notice. Trademarks are the property of Koninklijke Philips Electronics N.V. or their respective owners.